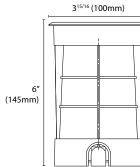

# **LED In-Ground**

LED In-ground Light

4" | 24V | 7W | 650lumens



| Model                       | Color                                                                 |
|-----------------------------|-----------------------------------------------------------------------|
| IN4                         |                                                                       |
| 4" In Ground Recessed Light | 27K - 2700K<br>30K - 3000K<br>40K - 4000K<br>RGB - Red Green Blue LED |

#### Dimensions



## Specification Sheet

| Project Name : |
|----------------|
| Location :     |
| Quantity :     |
| Date :         |
| Note :         |
|                |
|                |

## LIGHT SOURCE DETAILS

| Light Source Type: | INTEGRATED LED  |
|--------------------|-----------------|
| Input Voltage:     | 24V             |
| Total Wattage:     | 7W              |
| Total Lumen:       | 650lm           |
| Kelvin:            | 27K/30K/40K/RGB |
| CRI:               | 90              |
| Dimmable :         | Yes             |
| Warranty :         | 3 Years         |

Powered by 24V constant voltage power supply (sold separately).

### **TECHNICAL DETAILS**

Location : Wet Location Rated

Approval