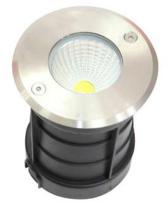

# **LED In-Ground**

LED In-ground Light

4" | 24V | 7W | 650lumens

| Model                       | Color                                                                 |
|-----------------------------|-----------------------------------------------------------------------|
| IN4                         |                                                                       |
| 4" In Ground Recessed Light | 27K - 2700K<br>30K - 3000K<br>40K - 4000K<br>RGB - Red Green Blue LED |

## LIGHT SOURCE DETAILS

| Light Source Type: | INTEGRATED LED  |
|--------------------|-----------------|
| Input Voltage:     | 24V             |
| Total Wattage:     | 7W              |
| Total Lumen:       | 650lm           |
| Kelvin:            | 27K/30K/40K/RGB |
| CRI:               | 90              |
| Dimmable :         | Yes             |
| Warranty :         | 3 Years         |